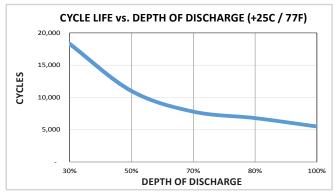

## LONG LIFE BATTERIES FOR ENERGY STORAGE

## **SPECIFICATIONS**

| MODEL             | NOMINAL<br>VOLTAGE<br>(V) | RATED<br>CAPACITY<br>at 8 Hr<br>(Ah) | L   |       | w   |      | н   |      | WEIGHT |       |
|-------------------|---------------------------|--------------------------------------|-----|-------|-----|------|-----|------|--------|-------|
|                   |                           |                                      | mm  | in.   | mm  | in.  | mm  | in.  | kg     | lbs.  |
| LIM50EN-8S2-F2-K  | 29.6                      | 47.5                                 | 440 | 17.32 | 219 | 8.62 | 128 | 5.04 | 18.0   | 39.68 |
| LIM50EN-12S2-F2-K | 44.4                      | 47.5                                 | 617 | 24.29 | 219 | 8.62 | 128 | 5.04 | 27.0   | 59.52 |



















#### ABOUT GS YUASA ENERGY SOLUTIONS, INC.

GS Yuasa Energy Solutions, Inc. is an American subsidiary of GS Yuasa Corporation, the world's second largest battery company and a 100+ year old Japanese corporation. GS Yuasa Energy Solutions (GYES) was formed in 2019 to address the growing energy storage and reserve power markets. GYES brings together and leverages GS Yuasa Group's advanced technologies with proven American market successes in lithium, telecom, UPS, alarm & security, and energy storage into a single business unit.