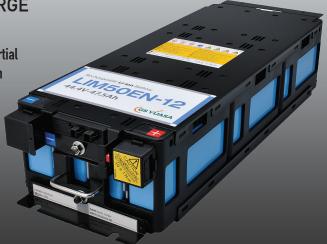

# LIM50EN SERIES

LONG LIFE BATTERIES FOR ENERGY STORAGE

## LITHIUM-ION BATTERY MODULE

The LIM50EN Series from GS Yuasa is a premium rechargeable Lithium-Ion battery module. These modules are manufactured in Japan using the highest quality components and under rigorous Japanese quality control standards. These long service life, high cycle life batteries are designed to deliver excellent performance in high-power applications where high charge and discharge rates are required.

## **SPECIFICATIONS**

| MODEL             | NOMINAL<br>VOLTAGE<br>(V) | RATED<br>CAPACITY<br>at 8 Hr<br>(Ah) | L   |       | w   |      | н   |      | WEIGHT |       |
|-------------------|---------------------------|--------------------------------------|-----|-------|-----|------|-----|------|--------|-------|
|                   |                           |                                      | mm  | in.   | mm  | in.  | mm  | in.  | kg     | lbs.  |
| LIM50EN-8S2-F2-K  | 29.6                      | 47.5                                 | 440 | 17.32 | 219 | 8.62 | 128 | 5.04 | 18.0   | 39.68 |
| LIM50EN-12S2-F2-K | 44.4                      | 47.5                                 | 617 | 24.29 | 219 | 8.62 | 128 | 5.04 | 27.0   | 59.52 |