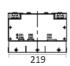

## **SPECIFICATIONS**

| MODEL             | NOMINAL<br>VOLTAGE<br>(V) | RATED<br>CAPACITY<br>at 8 Hr<br>(Ah) | L   |       | w   |      | н   |      | WEIGHT |       |
|-------------------|---------------------------|--------------------------------------|-----|-------|-----|------|-----|------|--------|-------|
|                   |                           |                                      | mm  | in.   | mm  | in.  | mm  | in.  | kg     | lbs.  |
| LIM50EN-8S2-F2-K  | 29.6                      | 47.5                                 | 440 | 17.32 | 219 | 8.62 | 128 | 5.04 | 18.0   | 39.68 |
| LIM50EN-12S2-F2-K | 44.4                      | 47.5                                 | 617 | 24.29 | 219 | 8.62 | 128 | 5.04 | 27.0   | 59.52 |