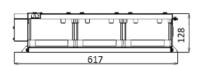

## **SPECIFICATIONS**

| MODEL             | NOMINAL<br>VOLTAGE<br>(V) | RATED<br>CAPACITY<br>at 8 Hr<br>(Ah) | L   |       | w   |      | н   |      | WEIGHT |       |
|-------------------|---------------------------|--------------------------------------|-----|-------|-----|------|-----|------|--------|-------|
|                   |                           |                                      | mm  | in.   | mm  | in.  | mm  | in.  | kg     | lbs.  |
| LIM50EN-8S2-F2-K  | 29.6                      | 47.5                                 | 440 | 17.32 | 219 | 8.62 | 128 | 5.04 | 18.0   | 39.68 |
| LIM50EN-12S2-F2-K | 44.4                      | 47.5                                 | 617 | 24.29 | 219 | 8.62 | 128 | 5.04 | 27.0   | 59.52 |