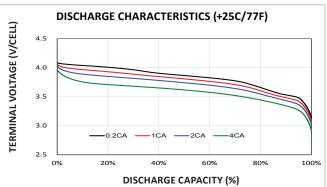

## EXCELLENT HIGH CURRENT CHARGE/ DISCHARGE

- + Maximum charge current 125A
- + Maximum discharge current 200A continuous / 300A (60 sec)