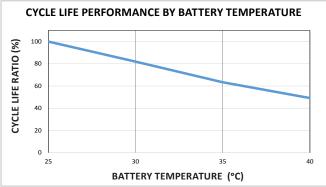

LONG LIFE BATTERIES FOR ENERGY STORAGE

## **SPECIFICATIONS**

| MODEL             | NOMINAL<br>VOLTAGE<br>(V) | RATED<br>CAPACITY<br>at 8 Hr<br>(Ah) | L   |       | w   |      | н   |      | WEIGHT |       |
|-------------------|---------------------------|--------------------------------------|-----|-------|-----|------|-----|------|--------|-------|
|                   |                           |                                      | mm  | in.   | mm  | in.  | mm  | in.  | kg     | lbs.  |
| LIM50EN-8S2-F2-K  | 29.6                      | 47.5                                 | 440 | 17.32 | 219 | 8.62 | 128 | 5.04 | 18.0   | 39.68 |
| LIM50EN-12S2-F2-K | 44.4                      | 47.5                                 | 617 | 24.29 | 219 | 8.62 | 128 | 5.04 | 27.0   | 59.52 |



















#### ABOUT GS YUASA ENERGY SOLUTIONS, INC.

GS Yuasa Energy Solutions, Inc. is an American subsidiary of GS Yuasa Corporation, the world's second largest battery company and a 100+ year old Japanese corporation. GS Yuasa Energy Solutions (GYES) was formed in 2019 to address the growing energy storage and reserve power markets. GYES brings together and leverages GS Yuasa Group's advanced technologies with proven American market successes in lithium, telecom, UPS, alarm & security, and energy storage into a single business unit.