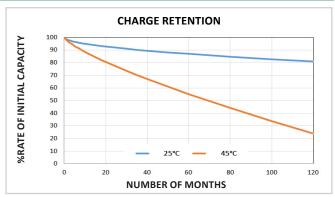

## LONG LIFE BATTERIES FOR ENERGY STORAGE

## **SPECIFICATIONS**

| MODEL             | NOMINAL<br>VOLTAGE<br>(V) | RATED<br>CAPACITY<br>at 8 Hr<br>(Ah) | L   |       | w   |      | н   |      | WEIGHT |       |
|-------------------|---------------------------|--------------------------------------|-----|-------|-----|------|-----|------|--------|-------|
|                   |                           |                                      | mm  | in.   | mm  | in.  | mm  | in.  | kg     | lbs.  |
| LIM50EN-8S2-F2-K  | 29.6                      | 47.5                                 | 440 | 17.32 | 219 | 8.62 | 128 | 5.04 | 18.0   | 39.68 |
| LIM50EN-12S2-F2-K | 44.4                      | 47.5                                 | 617 | 24.29 | 219 | 8.62 | 128 | 5.04 | 27.0   | 59.52 |



















#### ABOUT GS YUASA ENERGY SOLUTIONS, INC.

GS Yuasa Energy Solutions, Inc. is an American subsidiary of GS Yuasa Corporation, the world's second largest battery company and a 100+ year old Japanese corporation. GS Yuasa Energy Solutions (GYES) was formed in 2019 to address the growing energy storage and reserve power markets. GYES brings together and leverages GS Yuasa Group's advanced technologies with proven American market successes in lithium, telecom, UPS, alarm & security, and energy storage into a single business unit.