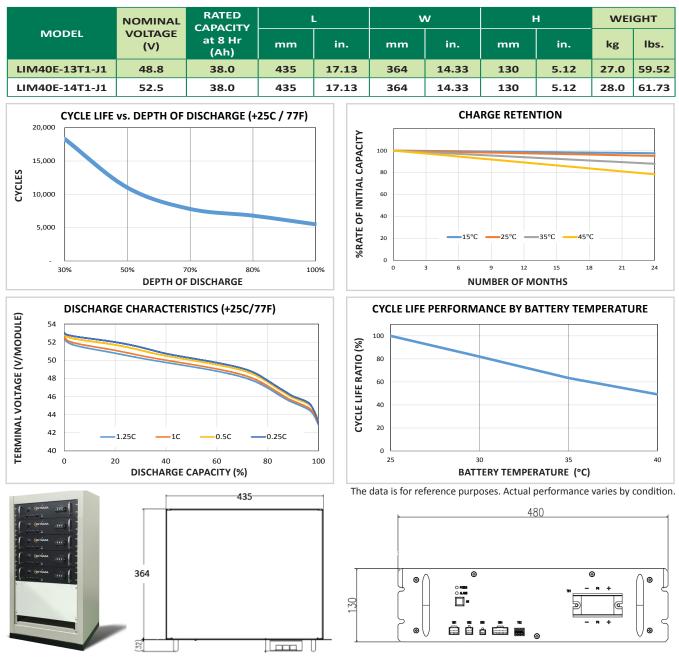

### LONG LIFE BATTERIES FOR ENERGY STORAGE

**SPECIFICATIONS** 

#### HIGH CYCLE LIFE

+ 10,000+ cycles at 50% Depth of Discharge (DOD)

### PARTIAL STATE OF CHARGE PERFORMANCE

+ Performance not effected by partial state of charge (PSOC) operation

### **RAPID CHARGING**

+ Charges to 90% of rated capacity in less than 1 hour.